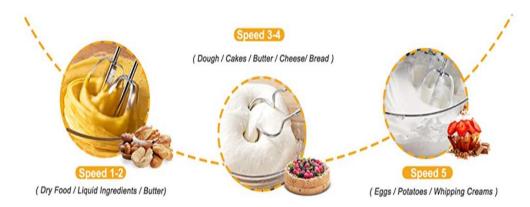

## GAEATE

【Five Speeds】: 5 Speeds plus turbo make light work of all folding mixing and whisking for all your favourite dishes.

【Strength And Durability】: The stainless steel beaters and kneaders included are non degradable for durability and strength.

【Great Results】: The 450W powerful motor makes mixing easy and delivers superb results for all your baking endeavours.

## 5 STAINLESS STEEL ACCESSORIES More efficient, quick and avoid splash.

Blend or whip the egg, cake batter, dough, cream easier.

Mix quickly in 30s, saving your baking time