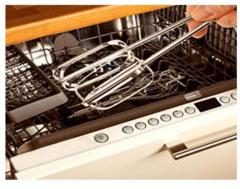

## ONE EJECT BUTTON & DISHWASHER SAFE

- Ejector button help make the Hand Mixer easy to manoeuvre and change between the attachments
- All attachments are dishwasher safe