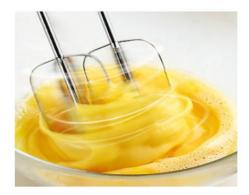

## 5 STAINLESS STEEL ACCESSORIES More efficient, quick and avoid splash.

Blend or whip the egg, cake batter, dough, cream easier.

Mix quickly in 30s, saving your baking time